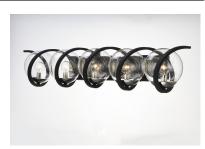

### PRODUCT DESCRIPTION

Rectangular metal channel, finished in Black, is meticulously formed in a curl design to create a unique and dramatic design. Clear Seedy glass balls supported by cups of Polished Nickel are strategically positioned to balance out the design.

# **DIMENSION BACK PLATE** HANGING WEIGHT

49.25"

INPUT VOLTAGE : 120V

BULB : 5 x 40W Incandescent E12 Candelabra , 200W Total

: 49.25" W x 7" H x 8" Ext

: 13.27 lb

: 28.5" W x 4" H x 2" HCO

BULB INCLUDED : (Not Included)

#### **FINISHES OPTION**

Black / Polished Nickel (BKPN)

#### **GLASS**

Seedy CD