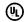

### PRODUCT DESCRIPTION

Rectangular metal channel, finished in Black, is meticulously formed in a curl design to create a unique and dramatic design. Clear Seedy glass balls supported by cups of Polished Nickel are strategically positioned to balance out the design.

# **DIMENSION BACK PLATE** HANGING WEIGHT

49.25"

INPUT VOLTAGE : 120V

BULB : 5 x 40W Incandescent E12 Candelabra , 200W Total

: 49.25" W x 7" H x 8" Ext

: 13.27 lb

: 28.5" W x 4" H x 2" HCO

BULB INCLUDED : (Not Included)

#### **FINISHES OPTION**

Black / Polished Nickel (BKPN)

#### **GLASS**

Seedy CD

#### MATERIAL

Steel, Glass