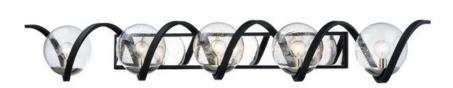

### PRODUCT DESCRIPTION

Rectangular metal channel, finished in Black, is meticulously formed in a curl design to create a unique and dramatic design. Clear Seedy glass balls supported by cups of Polished Nickel are strategically positioned to balance out the design.

# **DIMENSION BACK PLATE** HANGING WEIGHT

49.25"

INPUT VOLTAGE : 120V

BULB : 5 x 40W Incandescent E12 Candelabra , 200W Total

: 49.25" W x 7" H x 8" Ext

: 13.27 lb

: 28.5" W x 4" H x 2" HCO

BULB INCLUDED : (Not Included)

#### **FINISHES OPTION**

Black / Polished Nickel (BKPN)

#### **GLASS**

Seedy CD