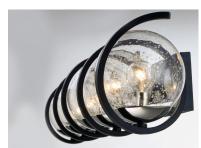

### PRODUCT DESCRIPTION

Rectangular metal channel, finished in Black, is meticulously formed in a curl design to create a unique and dramatic design. Clear Seedy glass balls supported by cups of Polished Nickel are strategically positioned to balance out the design.

# **DIMENSION BACK PLATE** HANGING WEIGHT

49.25"

INPUT VOLTAGE : 120V

BULB : 5 x 40W Incandescent E12 Candelabra , 200W Total

: 49.25" W x 7" H x 8" Ext

: 13.27 lb

: 28.5" W x 4" H x 2" HCO

BULB INCLUDED : (Not Included)

#### **FINISHES OPTION**

Black / Polished Nickel (BKPN)

#### **GLASS**

Seedy CD