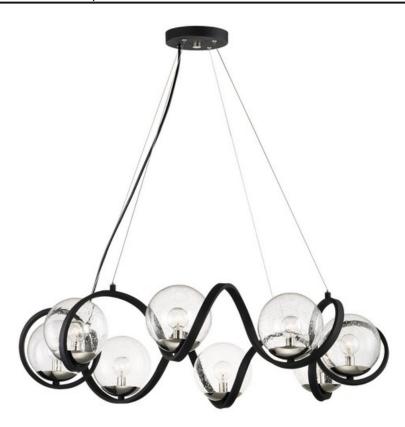

## PRODUCT DESCRIPTION

Rectangular metal channel, finished in Black, is meticulously formed in a curl design to create a unique and dramatic design. Clear Seedy glass balls supported by cups of Polished Nickel are strategically positioned to balance out the design.

#### **FINISHES OPTION**

Black / Polished Nickel (BKPN)

## GLASS

Seedy CD

### MATERIAL

Steel, Glass