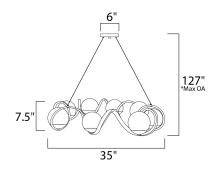

\*max overall height

# **MEASUREMENTS**

DIMENSION : 35" L x 35" W x 7.5" H

MAX OAH : 127" OAH CANOPY : 6" W x 1" H x 6" L

HANGING WEIGHT : 15.95 lb WIRE LENGTH : 120"