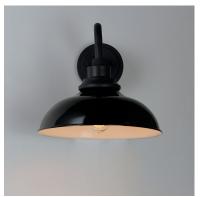

## PRODUCT DESCRIPTION

The Granville collection updates the industrial farmhouse look with cleaner and minimalist textured Black arms with Glossy Black or Gloss White shades. Design elements like knurled sockets and black painted edges highlight the attention to detail and relate authenticity. Perfectly suited for both indoor and outdoor applications, these aluminum constructed shades are an instant classic.

#### **FINISHES OPTION**

Gloss Black / Black (GBBK)
White / Black (WTBK)

# MATERIAL

Aluminum