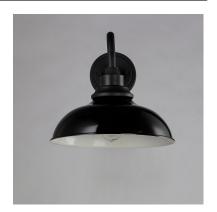

## PRODUCT DESCRIPTION

The Granville collection updates the industrial farmhouse look with cleaner and minimalist textured Black arms with Glossy Black or Gloss White shades. Design elements like knurled sockets and black painted edges highlight the attention to detail and relate authenticity. Perfectly suited for both indoor and outdoor applications, these aluminum constructed shades are an instant classic.

#### **FINISHES OPTION**

Gloss Black / Black (GBBK)
White / Black (WTBK)

# MATERIAL

Aluminum