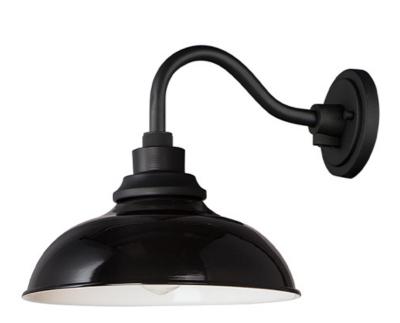

## PRODUCT DESCRIPTION

The Granville collection updates the industrial farmhouse look with cleaner and minimalist textured Black arms with Glossy Black or Gloss White shades. Design elements like knurled sockets and black painted edges highlight the attention to detail and relate authenticity. Perfectly suited for both indoor and outdoor applications, these aluminum constructed shades are an instant classic.

## **MEASUREMENTS**

DIMENSION : 12" W x 11.25" H x 15.5" Ext BACK PLATE : 5" W x 5" H x 2.75" HCO

HANGING WEIGHT : 1.48 lb

#### **FINISHES OPTION**

Gloss Black / Black (GBBK)
White / Black (WTBK)

# MATERIAL

Aluminum