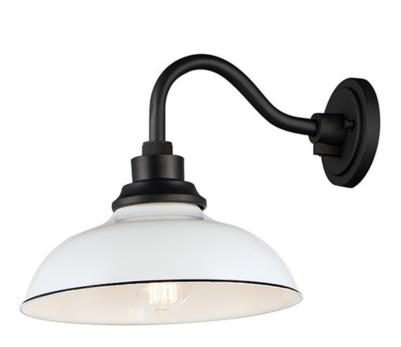

## PRODUCT DESCRIPTION

The Granville collection updates the industrial farmhouse look with cleaner and minimalist textured Black arms with Glossy Black or Gloss White shades. Design elements like knurled sockets and black painted edges highlight the attention to detail and relate authenticity. Perfectly suited for both indoor and outdoor applications, these aluminum constructed shades are an instant classic.

#### **FINISHES OPTION**

Gloss Black / Black (GBBK) White / Black (WTBK)