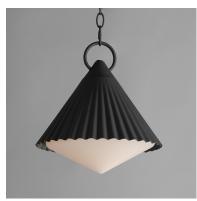

## PRODUCT DESCRIPTION

Adding charm to the outdoors, the Odette series features a scalloped pyramid shade suspended from a ring of Die Cast Aluminum. Supported within the shade is an inverse pyramid that peaks out beneath the hem of the aluminum shade marrying the two pyramid forms. Graceful and playful, these outdoor sconces add the designer touch to both indoor and outdoor locations.

## **MEASUREMENTS**

DIMENSION : 120" L x 12" W x 13" H

MAX OAH : 91" OAH

CANOPY : 5" W x 1" H x 5" L

HANGING WEIGHT : 5.83 lb