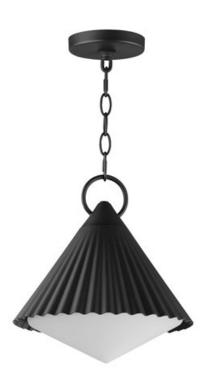

## PRODUCT DESCRIPTION

Adding charm to the outdoors, the Odette series features a scalloped pyramid shade suspended from a ring of Die Cast Aluminum. Supported within the shade is an inverse pyramid that peaks out beneath the hem of the aluminum shade marrying the two pyramid forms. Graceful and playful, these outdoor sconces add the designer touch to both indoor and outdoor locations.

## **MEASUREMENTS**

DIMENSION : 120" L x 12" W x 13" H

MAX OAH : 91" OAH

CANOPY : 5" W x 1" H x 5" L

HANGING WEIGHT : 5.83 lb