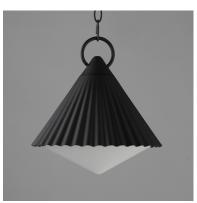

## PRODUCT DESCRIPTION

Adding charm to the outdoors, the Odette series features a scalloped pyramid shade suspended from a ring of Die Cast Aluminum. Supported within the shade is an inverse pyramid that peaks out beneath the hem of the aluminum shade marrying the two pyramid forms. Graceful and playful, these outdoor sconces add the designer touch to both indoor and outdoor locations.

## **MEASUREMENTS**

DIMENSION : 120" L x 12" W x 13" H

MAX OAH : 91" OAH

CANOPY : 5" W x 1" H x 5" L

HANGING WEIGHT : 5.83 lb