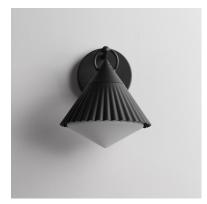

## PRODUCT DESCRIPTION

Adding charm to the outdoors, the Odette series features a scalloped pyramid shade suspended from a ring of Die Cast Aluminum. Supported within the shade is an inverse pyramid that peaks out beneath the hem of the aluminum shade marrying the two pyramid forms. Graceful and playful, these outdoor sconces add the designer touch to both indoor and outdoor locations.