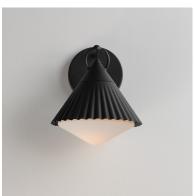

## PRODUCT DESCRIPTION

Adding charm to the outdoors, the Odette series features a scalloped pyramid shade suspended from a ring of Die Cast Aluminum. Supported within the shade is an inverse pyramid that peaks out beneath the hem of the aluminum shade marrying the two pyramid forms. Graceful and playful, these outdoor sconces add the designer touch to both indoor and outdoor locations.