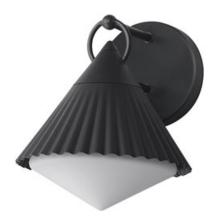

## PRODUCT DESCRIPTION

Adding charm to the outdoors, the Odette series features a scalloped pyramid shade suspended from a ring of Die Cast Aluminum. Supported within the shade is an inverse pyramid that peaks out beneath the hem of the aluminum shade marrying the two pyramid forms. Graceful and playful, these outdoor sconces add the designer touch to both indoor and outdoor locations.

## MEASUREMENTS

DIMENSION : 8" W x 9.5" H x 9" Ext

**BACK PLATE** : 2.5" HCO

CANOPY : 4.75" W x 1" H x 4.75" L

HANGING WEIGHT : 2.2 lb