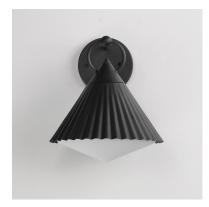

## PRODUCT DESCRIPTION

Adding charm to the outdoors, the Odette series features a scalloped pyramid shade suspended from a ring of Die Cast Aluminum. Supported within the shade is an inverse pyramid that peaks out beneath the hem of the aluminum shade marrying the two pyramid forms. Graceful and playful, these outdoor sconces add the designer touch to both indoor and outdoor locations.

## MEASUREMENTS

DIMENSION : 10" W x 11.5" H x 11" Ext

**BACK PLATE** : 2.5" HCO

CANOPY : 5.25" W x 1" H x 5.25" L

HANGING WEIGHT : 3.19 lb