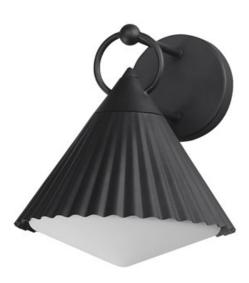

## PRODUCT DESCRIPTION

Adding charm to the outdoors, the Odette series features a scalloped pyramid shade suspended from a ring of Die Cast Aluminum. Supported within the shade is an inverse pyramid that peaks out beneath the hem of the aluminum shade marrying the two pyramid forms. Graceful and playful, these outdoor sconces add the designer touch to both indoor and outdoor locations.

## MEASUREMENTS

DIMENSION : 10" W x 11.5" H x 11" Ext

**BACK PLATE** : 2.5" HCO

CANOPY : 5.25" W x 1" H x 5.25" L

HANGING WEIGHT : 3.19 lb