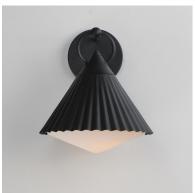

## PRODUCT DESCRIPTION

Adding charm to the outdoors, the Odette series features a scalloped pyramid shade suspended from a ring of Die Cast Aluminum. Supported within the shade is an inverse pyramid that peaks out beneath the hem of the aluminum shade marrying the two pyramid forms. Graceful and playful, these outdoor sconces add the designer touch to both indoor and outdoor locations.

## MEASUREMENTS

DIMENSION : 10" W x 11.5" H x 11" Ext

**BACK PLATE** : 2.5" HCO

CANOPY : 5.25" W x 1" H x 5.25" L

HANGING WEIGHT : 3.19 lb