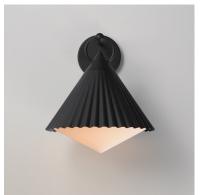

## PRODUCT DESCRIPTION

Adding charm to the outdoors, the Odette series features a scalloped pyramid shade suspended from a ring of Die Cast Aluminum. Supported within the shade is an inverse pyramid that peaks out beneath the hem of the aluminum shade marrying the two pyramid forms. Graceful and playful, these outdoor sconces add the designer touch to both indoor and outdoor locations.