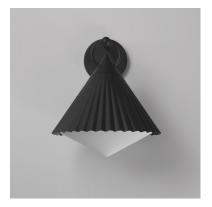

## PRODUCT DESCRIPTION

Adding charm to the outdoors, the Odette series features a scalloped pyramid shade suspended from a ring of Die Cast Aluminum. Supported within the shade is an inverse pyramid that peaks out beneath the hem of the aluminum shade marrying the two pyramid forms. Graceful and playful, these outdoor sconces add the designer touch to both indoor and outdoor locations.