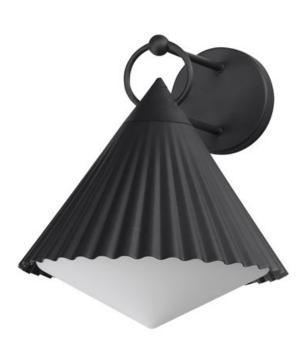

## PRODUCT DESCRIPTION

Adding charm to the outdoors, the Odette series features a scalloped pyramid shade suspended from a ring of Die Cast Aluminum. Supported within the shade is an inverse pyramid that peaks out beneath the hem of the aluminum shade marrying the two pyramid forms. Graceful and playful, these outdoor sconces add the designer touch to both indoor and outdoor locations.