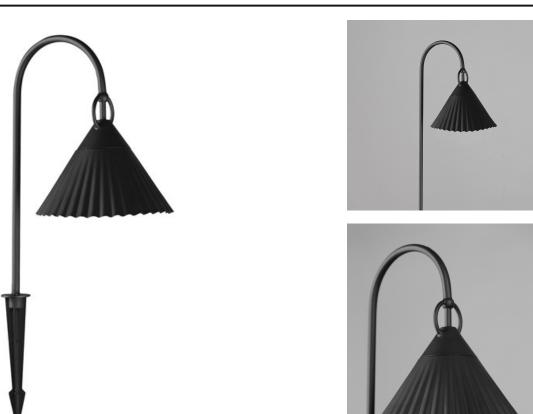

## **PRODUCT DESCRIPTION**

Adding charm to the outdoors, the Odette series features a scalloped pyramid shade suspended from a ring of Die Cast Aluminum. Supported within the shade is an inverse pyramid that peaks out beneath the hem of the aluminum shade marrying the two pyramid forms. Graceful and playful, these outdoor sconces add the designer touch to both indoor and outdoor locations.

## MEASUREMENTS

DIMENSION CANOPY HANGING WEIGHT : 8" W x 27.5" H x 10" Ext : 1.75" W x 8.25" H x 1.75" L : 2.64 lb

LAMPING

INPUT VOLTAGE : 12V BULB : 1 x BULB INCLUDED : (Incl DIMMABLE : Y

: 12V : 1 x 2.5W LED MR11 , 2W Total : (Included) FINISHES OPTION