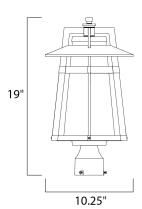

### **MEASUREMENTS**

DIMENSION : 10.25" L x 10.25" W x 19" H

HANGING WEIGHT : 6 lb