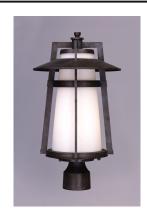

# PRODUCT DESCRIPTION

Classic, contemporary style of Die Cast aluminum finished in Adobe features an integral hood and Satin White conical shade, which help cast light in a downward direction.

### **FINISHES OPTION**

Adobe (AE)

## GLASS

Satin White SW

#### MATERIAL

Die Cast Aluminum, Glass