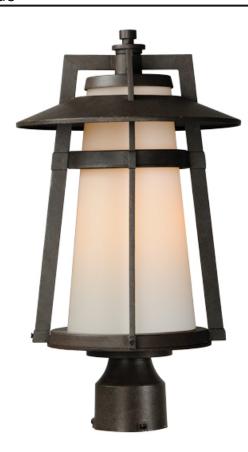

# PRODUCT DESCRIPTION

Classic, contemporary style of Die Cast aluminum finished in Adobe features an integral hood and Satin White conical shade, which help cast light in a downward direction.

### **FINISHES OPTION**

Adobe (AE)

## GLASS

Satin White SW

#### MATERIAL

Die Cast Aluminum, Glass