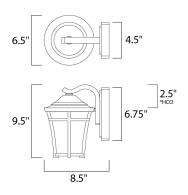

# **MEASUREMENTS**

: 6.5" W x 9.5" H x 8.5" Ext DIMENSION BACK PLATE : 4.5" W x 6.75" H x 2.5" HCO

HANGING WEIGHT : 3.17 lb