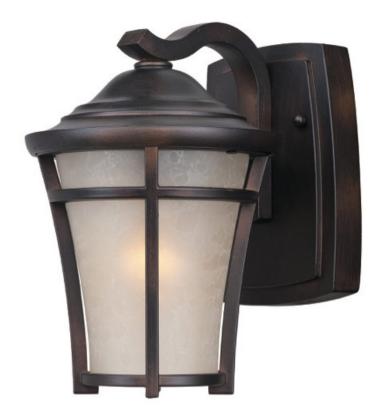

### **PRODUCT DESCRIPTION**

This transitional design in Die Cast aluminum has a remarkable price point. Finished in Copper Oxide with a hand painted Lace glass and two lamping options of both fluorescent and incandescent versions available. Adds additional energy savings and long life.

## **FINISHES OPTION**

Copper Oxide (CO)

### **GLASS**

Lace LA