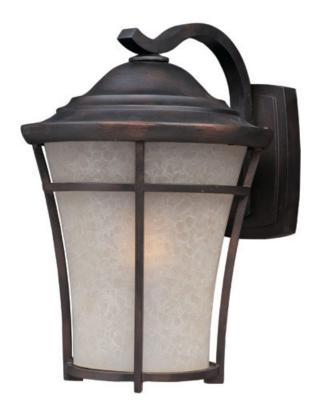

## **PRODUCT DESCRIPTION**

This transitional design in Die Cast aluminum has a remarkable price point. Finished in Copper Oxide with a hand painted Lace glass and two lamping options of both fluorescent and incandescent versions available. Adds additional energy savings and long life.

# **FINISHES OPTION**

Copper Oxide (CO)

## **GLASS**

Lace LA