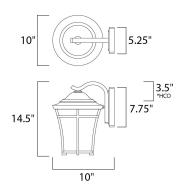

\*height from center of outlet to the top of the fixture

# **MEASUREMENTS**

: 10" W x 14.5" H x 12.25" Ext DIMENSION **BACK PLATE** : 5.25" W x 7.75" H x 3.5" HCO

HANGING WEIGHT : 7.04 lb