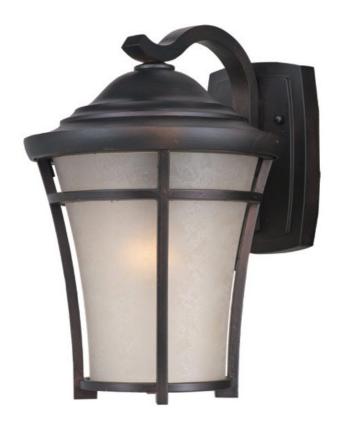

## PRODUCT DESCRIPTION

This transitional design in Die Cast aluminum has a remarkable price point. Finished in Copper Oxide with a hand painted Lace glass and two lamping options of both fluorescent and incandescent versions available. Adds additional energy savings and long life.

### GLASS

Lace LA

#### MATERIAL

Aluminum, Glass