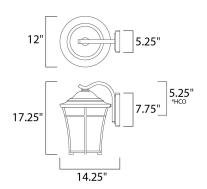

\*height from center of outlet to the top of the fixture

### **MEASUREMENTS**

: 12" W x 17.25" H x 14.25" Ext DIMENSION **BACK PLATE** : 5.25" W x 7.75" H x 5.25" HCO

HANGING WEIGHT : 9.7 lb