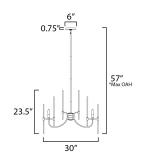

### **MEASUREMENTS**

DIMENSION : 30" L x 30" W x 23.5" H

MAX OAH : 57" OAH

CANOPY : 6" W x 0.75" H x 6" L

HANGING WEIGHT : 8.8 lb