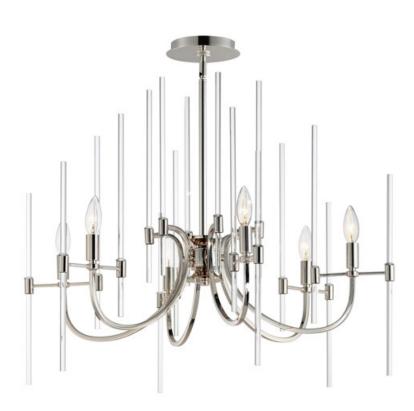

## **PRODUCT DESCRIPTION**

The composition of Clear glass rods are elegantly supported by thin radial arms of staggered lengths to create an iridescent motif that is truly Divine. Finished in Polished Nickel or Heritage Brass, the simplicity of this design delivers a crisp lighting fixture that works in a multitude of interior aesthetics from contemporary to traditional. Available in pendant, chandelier, and wall sconce configurations.

### **FINISHES OPTION**

Heritage (HR)

Polished Nickel (PN)