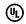

# PRODUCT DESCRIPTION

Vessels of heavy weight Clear glass are supported on frames of solid brass finished in a hand rubbed Natural Aged Brass finish. A versatile collection of up and down configurations which can be directly attached to the canopy or extended down by the rods supplied.

### **MEASUREMENTS**

DIMENSION : 7" L x 7" W x 11" H x 8.5" Ext

MAX OAH : 5" W x 5" H HANGING WEIGHT : 2.27 lb

## **LAMPING**

INPUT VOLTAGE :120V

: 1 x 60W Incandescent E26 Medium, 60W Total **BULB** 

**BULB INCLUDED** : (Not Included)

DIMMABLE

LIGHTING\_DIRECTION: Up/Down

height from center of outlet to the top of the fixture

#### FINISHES OPTION

Natural Aged Brass (NAB)

## **GLASS**

Clear CL

#### MATERIAL

Brass, Glass