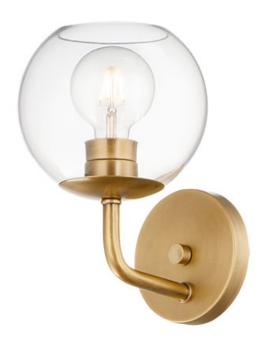

# PRODUCT DESCRIPTION

Vessels of heavy weight Clear glass are supported on frames of solid brass finished in a hand rubbed Natural Aged Brass finish. A versatile collection of up and down configurations which can be directly attached to the canopy or extended down by the rods supplied.

### **MEASUREMENTS**

DIMENSION : 7" L x 7" W x 11" H x 8.5" Ext

MAX OAH : 5" W x 5" H HANGING WEIGHT : 2.27 lb

## **LAMPING**

INPUT VOLTAGE :120V

: 1 x 60W Incandescent E26 Medium, 60W Total **BULB** 

**BULB INCLUDED** : (Not Included)

DIMMABLE

LIGHTING\_DIRECTION: Up/Down

height from center of outlet to the top of the fixture

#### FINISHES OPTION

Natural Aged Brass (NAB)

## **GLASS**

Clear CL

#### MATERIAL

Brass, Glass