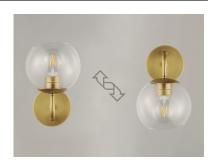

# PRODUCT DESCRIPTION

Vessels of heavy weight Clear glass are supported on frames of solid brass finished in a hand rubbed Natural Aged Brass finish. A versatile collection of up and down configurations which can be directly attached to the canopy or extended down by the rods supplied.

## **LAMPING**

INPUT VOLTAGE :120V

: 1 x 60W Incandescent E26 Medium, 60W Total **BULB** 

**BULB INCLUDED** : (Not Included)

DIMMABLE

LIGHTING\_DIRECTION: Up/Down

height from center of outlet to the top of the fixture