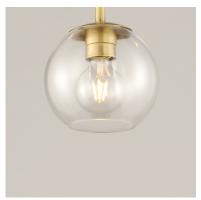

# PRODUCT DESCRIPTION

Vessels of heavy weight Clear glass are supported on frames of solid brass finished in a hand rubbed Natural Aged Brass finish. A versatile collection of up and down configurations which can be directly attached to the canopy or extended down by the rods supplied.

### **MEASUREMENTS**

DIMENSION : 7" L x 7" W x 11" H x 8.5" Ext

MAX OAH : 5" W x 5" H HANGING WEIGHT : 2.27 lb

## **LAMPING**

INPUT VOLTAGE :120V

: 1 x 60W Incandescent E26 Medium, 60W Total **BULB** 

**BULB INCLUDED** : (Not Included)

DIMMABLE

LIGHTING\_DIRECTION: Up/Down

height from center of outlet to the top of the fixture