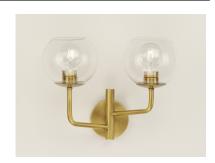

## **PRODUCT DESCRIPTION**

Vessels of heavy weight Clear glass are supported on frames of solid brass finished in a hand rubbed Natural Aged Brass finish. A versatile collection of up and down configurations which can be directly attached to the canopy or extended down by the rods supplied.

# **FINISHES OPTION**

Natural Aged Brass (NAB)

## **GLASS**

Clear CL

#### MATERIAL

Brass, Glass