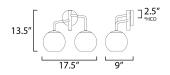

# **MEASUREMENTS**

DIMENSION : 17.5" W x 13.5" H x 9" Ext **BACK PLATE** : 5" W x 5" H x 2.5" HCO

HANGING WEIGHT : 5.07 lb