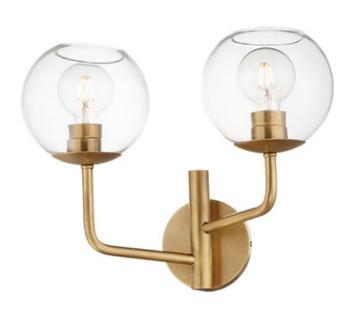

## **PRODUCT DESCRIPTION**

Vessels of heavy weight Clear glass are supported on frames of solid brass finished in a hand rubbed Natural Aged Brass finish. A versatile collection of up and down configurations which can be directly attached to the canopy or extended down by the rods supplied.

# **FINISHES OPTION**

Natural Aged Brass (NAB)

## **GLASS**

Clear CL

#### MATERIAL

Brass, Glass