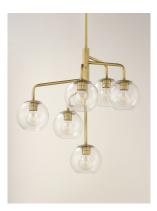

## **PRODUCT DESCRIPTION**

Vessels of heavy weight Clear glass are supported on frames of solid brass finished in a hand rubbed Natural Aged Brass finish. A versatile collection of up and down configurations which can be directly attached to the canopy or extended down by the rods supplied.