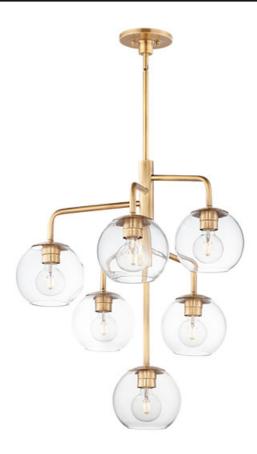

## **PRODUCT DESCRIPTION**

Vessels of heavy weight Clear glass are supported on frames of solid brass finished in a hand rubbed Natural Aged Brass finish. A versatile collection of up and down configurations which can be directly attached to the canopy or extended down by the rods supplied.