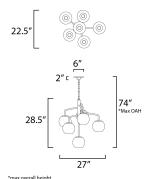

# **MEASUREMENTS**

DIMENSION : 27" L x 27" W x 28.5" H

MAX OAH : 74" OAH

CANOPY : 6" W x 0.5" H x 6" L

: 13.93 lb HANGING WEIGHT