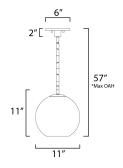

\*max overall height

### **MEASUREMENTS**

DIMENSION : 10.5" L x 11" W x 11" H

MAX OAH : 57" OAH

CANOPY : 6" W x 0.5" H x 6" L

: 5.07 lb HANGING WEIGHT