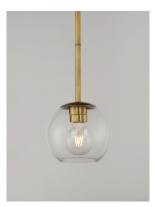

## **PRODUCT DESCRIPTION**

Vessels of heavy weight Clear glass are supported on frames of solid brass finished in a hand rubbed Natural Aged Brass finish. A versatile collection of up and down configurations which can be directly attached to the canopy or extended down by the rods supplied.

## **FINISHES OPTION**

Natural Aged Brass (NAB)

### **GLASS**

Clear CL

#### **MATERIAL**

Brass, Glass