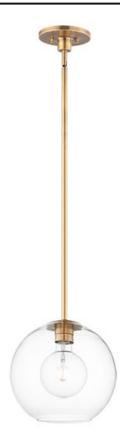

## **PRODUCT DESCRIPTION**

Vessels of heavy weight Clear glass are supported on frames of solid brass finished in a hand rubbed Natural Aged Brass finish. A versatile collection of up and down configurations which can be directly attached to the canopy or extended down by the rods supplied.

## **FINISHES OPTION**

Natural Aged Brass (NAB)

### **GLASS**

Clear CL

#### **MATERIAL**

Brass, Glass