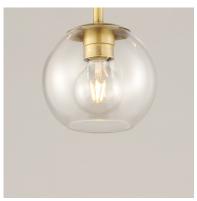

## **PRODUCT DESCRIPTION**

Vessels of heavy weight Clear glass are supported on frames of solid brass finished in a hand rubbed Natural Aged Brass finish. A versatile collection of up and down configurations which can be directly attached to the canopy or extended down by the rods supplied.

## **FINISHES OPTION**

Natural Aged Brass (NAB)

### **GLASS**

Clear CL

#### **MATERIAL**

Brass, Glass