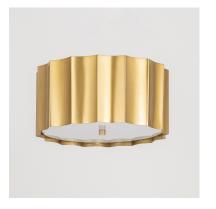

#### PRODUCT DESCRIPTION

With graceful repetition and bold geometry, the Allegra collection strikes a balance between softness and structure. Scalloped metal drum shades form rhythmic silhouettes that feel both architectural and graceful. Offered in a range of pendant sizes, an ADA-compliant wall sconce, and a versatile semi-flush mount, Allegra adapts seamlessly to a variety of spaces. Two distinct finishes¿Weathered Brass for a rich, aged patina and Gunmetal for a moodier, modern edge—bring depth and dimension to this sculptural collection.

# **MEASUREMENTS**

DIMENSION : 12.25" L x 12.25" W x 6.25" H

CANOPY : 5" W x 0.75" H x 5" L

HANGING WEIGHT : 4.092 lb