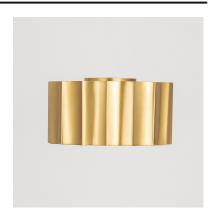

#### PRODUCT DESCRIPTION

With graceful repetition and bold geometry, the Allegra collection strikes a balance between softness and structure. Scalloped metal drum shades form rhythmic silhouettes that feel both architectural and graceful. Offered in a range of pendant sizes, an ADA-compliant wall sconce, and a versatile semi-flush mount, Allegra adapts seamlessly to a variety of spaces. Two distinct finishes¿Weathered Brass for a rich, aged patina and Gunmetal for a moodier, modern edge—bring depth and dimension to this sculptural collection.