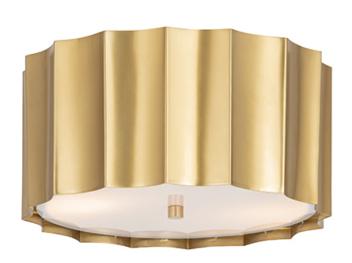

#### PRODUCT DESCRIPTION

With graceful repetition and bold geometry, the Allegra collection strikes a balance between softness and structure. Scalloped metal drum shades form rhythmic silhouettes that feel both architectural and graceful. Offered in a range of pendant sizes, an ADA-compliant wall sconce, and a versatile semi-flush mount, Allegra adapts seamlessly to a variety of spaces. Two distinct finishes¿Weathered Brass for a rich, aged patina and Gunmetal for a moodier, modern edge—bring depth and dimension to this sculptural collection.

# **MEASUREMENTS**

DIMENSION : 12.25" L x 12.25" W x 6.25" H

CANOPY : 5" W x 0.75" H x 5" L

HANGING WEIGHT : 4.092 lb