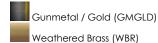

eometry, the Allegra collection strikes a balance between softness and structure. Scalloped metal drum shades form rhythmic silhouettes that feel both architectural and graceful. Offered in a range of pendant sizes, an ADA-compliant wall sconce, and a versatile semi-flush mount, Allegra adapts seamlessly to a variety of spaces. Two distinct finishes¿Weathered Brass for a rich, aged patina and Gunmetal for a moodier, modern edge—bring depth and dimension to this sculptural collection.

# **MEASUREMENTS**

DIMENSION : 9.25" L x 9.25" W x 15.75" H

MAX OAH : 57.75" OAH

CANOPY : 5" W x 0.75" H x 5" L

HANGING WEIGHT : 7.48 lb

## LAMPING

INPUT VOLTAGE : 120V

BULB : 1 x 60W Incandescent E26 Medium , 60W Total

BULB INCLUDED : (Not Included)
DIMMABLE : Triac or ELV

#### **FINISHES OPTION**



## MATERIAL

Steel

### **RATINGS**

cULus Dry Location



## **ADDITIONAL**

OPERATING TEMPERATURE: -20°C (-4°F), 40°C (104°F)

Always consult a qualified electrician before installing any lighting product.