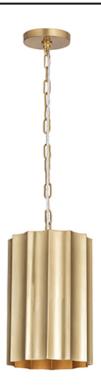

#### PRODUCT DESCRIPTION

With graceful repetition and bold geometry, the Allegra collection strikes a balance between softness and structure. Scalloped metal drum shades form rhythmic silhouettes that feel both architectural and graceful. Offered in a range of pendant sizes, an ADA-compliant wall sconce, and a versatile semi-flush mount, Allegra adapts seamlessly to a variety of spaces. Two distinct finishes¿Weathered Brass for a rich, aged patina and Gunmetal for a moodier, modern edge—bring depth and dimension to this sculptural collection.

# **MEASUREMENTS**

DIMENSION : 9.25" L x 9.25" W x 15.75" H

MAX OAH : 57.75" OAH

CANOPY : 5" W x 0.75" H x 5" L

HANGING WEIGHT : 7.48 lb