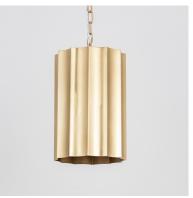

#### PRODUCT DESCRIPTION

With graceful repetition and bold geometry, the Allegra collection strikes a balance between softness and structure. Scalloped metal drum shades form rhythmic silhouettes that feel both architectural and graceful. Offered in a range of pendant sizes, an ADA-compliant wall sconce, and a versatile semi-flush mount, Allegra adapts seamlessly to a variety of spaces. Two distinct finishes¿Weathered Brass for a rich, aged patina and Gunmetal for a moodier, modern edge—bring depth and dimension to this sculptural collection.