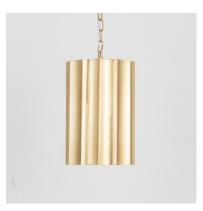

#### PRODUCT DESCRIPTION

With graceful repetition and bold geometry, the Allegra collection strikes a balance between softness and structure. Scalloped metal drum shades form rhythmic silhouettes that feel both architectural and graceful. Offered in a range of pendant sizes, an ADA-compliant wall sconce, and a versatile semi-flush mount, Allegra adapts seamlessly to a variety of spaces. Two distinct finishes¿Weathered Brass for a rich, aged patina and Gunmetal for a moodier, modern edge—bring depth and dimension to this sculptural collection.