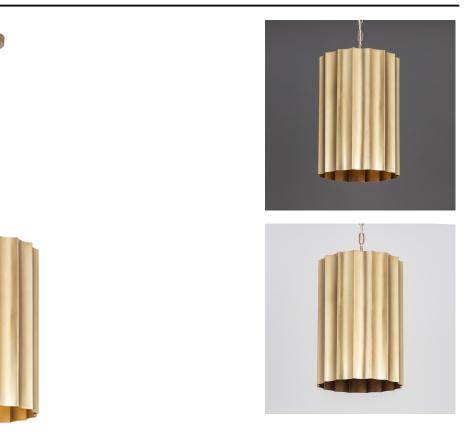

#### **PRODUCT DESCRIPTION**

With graceful repetition and bold geometry, the Allegra collection strikes a balance between softness and structure. Scalloped metal drum shades form rhythmic silhouettes that feel both architectural and graceful. Offered in a range of pendant sizes, an ADA-compliant wall sconce, and a versatile semi-flush mount, Allegra adapts seamlessly to a variety of spaces. Two distinct finishes¿Weathered Brass for a rich, aged patina and Gunmetal for a moodier, modern edge-bring depth and dimension to this sculptural collection.

# : 12.25" L x 12.25" W x 19.75" H : 61.75" OAH : 5" W x 0.75" H x 5" L : 9.152 lb