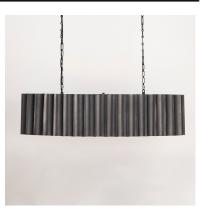

## PRODUCT DESCRIPTION

With graceful repetition and bold geometry, the Allegra collection strikes a balance between softness and structure. Scalloped metal drum shades form rhythmic silhouettes that feel both architectural and graceful. Offered in a range of pendant sizes, an ADA-compliant wall sconce, and a versatile semi-flush mount, Allegra adapts seamlessly to a variety of spaces. Two distinct finishes¿Weathered Brass for a rich, aged patina and Gunmetal for a moodier, modern edge—bring depth and dimension to this sculptural collection.

# **MEASUREMENTS**

DIMENSION : 24" L x 48" W x 13.75" H

MAX OAH : 49.75" OAH CANOPY : 36" W x 1" H x 4" L

HANGING WEIGHT : 15.4 lb