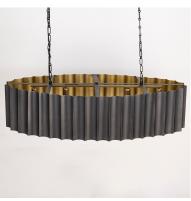

## PRODUCT DESCRIPTION

With graceful repetition and bold geometry, the Allegra collection strikes a balance between softness and structure. Scalloped metal drum shades form rhythmic silhouettes that feel both architectural and graceful. Offered in a range of pendant sizes, an ADA-compliant wall sconce, and a versatile semi-flush mount, Allegra adapts seamlessly to a variety of spaces. Two distinct finishes¿Weathered Brass for a rich, aged patina and Gunmetal for a moodier, modern edge—bring depth and dimension to this sculptural collection.

# **MEASUREMENTS**

DIMENSION : 24" L x 48" W x 13.75" H

MAX OAH : 49.75" OAH CANOPY : 36" W x 1" H x 4" L

HANGING WEIGHT : 15.4 lb