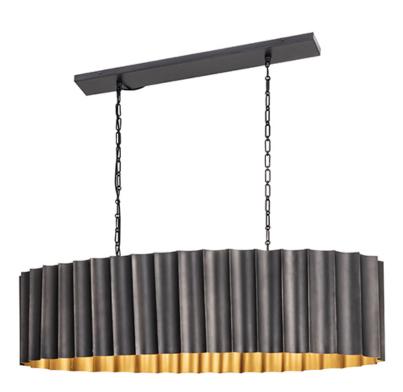

## PRODUCT DESCRIPTION

With graceful repetition and bold geometry, the Allegra collection strikes a balance between softness and structure. Scalloped metal drum shades form rhythmic silhouettes that feel both architectural and graceful. Offered in a range of pendant sizes, an ADA-compliant wall sconce, and a versatile semi-flush mount, Allegra adapts seamlessly to a variety of spaces. Two distinct finishes¿Weathered Brass for a rich, aged patina and Gunmetal for a moodier, modern edge—bring depth and dimension to this sculptural collection.

# **MEASUREMENTS**

DIMENSION : 24" L x 48" W x 13.75" H

MAX OAH : 49.75" OAH CANOPY : 36" W x 1" H x 4" L

HANGING WEIGHT : 15.4 lb