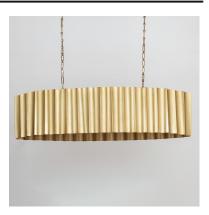

#### PRODUCT DESCRIPTION

With graceful repetition and bold geometry, the Allegra collection strikes a balance between softness and structure. Scalloped metal drum shades form rhythmic silhouettes that feel both architectural and graceful. Offered in a range of pendant sizes, an ADA-compliant wall sconce, and a versatile semi-flush mount, Allegra adapts seamlessly to a variety of spaces. Two distinct finishes¿Weathered Brass for a rich, aged patina and Gunmetal for a moodier, modern edge—bring depth and dimension to this sculptural collection.