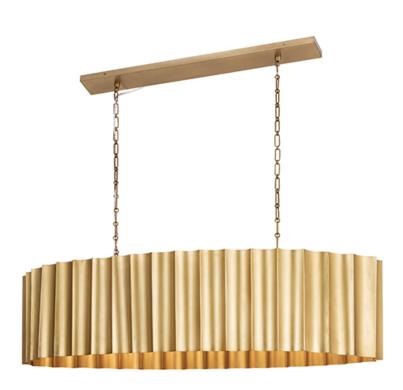

#### PRODUCT DESCRIPTION

With graceful repetition and bold geometry, the Allegra collection strikes a balance between softness and structure. Scalloped metal drum shades form rhythmic silhouettes that feel both architectural and graceful. Offered in a range of pendant sizes, an ADA-compliant wall sconce, and a versatile semi-flush mount, Allegra adapts seamlessly to a variety of spaces. Two distinct finishes¿Weathered Brass for a rich, aged patina and Gunmetal for a moodier, modern edge—bring depth and dimension to this sculptural collection.

# **MEASUREMENTS**

DIMENSION : 24" L x 48" W x 13.75" H

MAX OAH : 49.75" OAH CANOPY : 36" W x 1" H x 4" L

HANGING WEIGHT : 15.4 lb