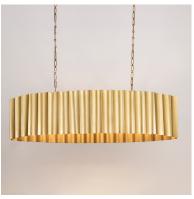

#### PRODUCT DESCRIPTION

With graceful repetition and bold geometry, the Allegra collection strikes a balance between softness and structure. Scalloped metal drum shades form rhythmic silhouettes that feel both architectural and graceful. Offered in a range of pendant sizes, an ADA-compliant wall sconce, and a versatile semi-flush mount, Allegra adapts seamlessly to a variety of spaces. Two distinct finishes¿Weathered Brass for a rich, aged patina and Gunmetal for a moodier, modern edge—bring depth and dimension to this sculptural collection.