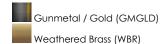

bold geometry, the Allegra collection strikes a balance between softness and structure. Scalloped metal drum shades form rhythmic silhouettes that feel both architectural and graceful. Offered in a range of pendant sizes, an ADA-compliant wall sconce, and a versatile semi-flush mount, Allegra adapts seamlessly to a variety of spaces. Two distinct finishes¿Weathered Brass for a rich, aged patina and Gunmetal for a moodier, modern edge—bring depth and dimension to this sculptural collection.

# **MEASUREMENTS**

DIMENSION : 24" L x 48" W x 13.75" H

MAX OAH : 49.75" OAH CANOPY : 36" W x 1" H x 4" L

HANGING WEIGHT : 15.4 lb

## LAMPING

INPUT VOLTAGE : 120V

BULB : 5 x 100W Incandescent E26 Medium, 500W Total

BULB INCLUDED : (Not Included)
DIMMABLE : Triac or ELV

#### **FINISHES OPTION**



# MATERIAL

Steel

### **RATINGS**

cULus Dry Location



## **ADDITIONAL**

OPERATING TEMPERATURE: -20°C (-4°F), 40°C (104°F)

Always consult a qualified electrician before installing any lighting product.



WESTERN DISTRIBUTION CENTER (HEADQUARTER)
253 NORTH VINELAND AVE I CITY OF INDUSTRY, CA 91746