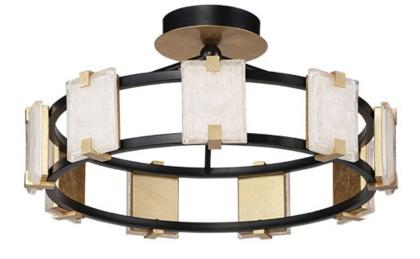

## **PRODUCT DESCRIPTION**

Piastra style glass diffuses integrated LED to shimmer radiantly. Suspended on a Black frame with Gold Leaf accents, this perfect blend of contemporary and traditional design adds glamour to a broad spectrum of design aesthetics.