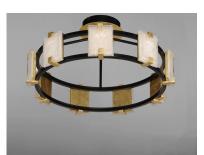

## **PRODUCT DESCRIPTION**

Piastra style glass diffuses integrated LED to shimmer radiantly. Suspended on a Black frame with Gold Leaf accents, this perfect blend of contemporary and traditional design adds glamour to a broad spectrum of design aesthetics.