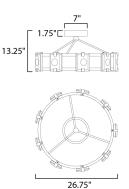

**MEASUREMENTS** DIMENSION

HANGING WEIGHT

CANOPY

LAMPING

LUMENS

DIMMABLE

BULB

CRI

: 26.75" L x 26.75" W x 13.25" H : 7" W x 1.75" H x 7" L : 19.558 lb

INPUT VOLTAGE :120-277V : 3,535 Rated (2,430 Del.) : 9 x 6W LED PCB Integrated , 54W Total BULB INCLUDED : (Integrated) : ELV : 90 CRI COLOR\_TEMP : 3000K