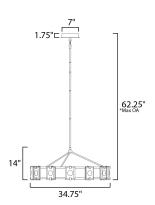

# **MEASUREMENTS**

DIMENSION : 34.75" L x 34.75" W x 14" H

MAX OAH : 62.25" OAH

CANOPY : 7" W x 1.75" H x 7" L

HANGING WEIGHT : 23.892 lb