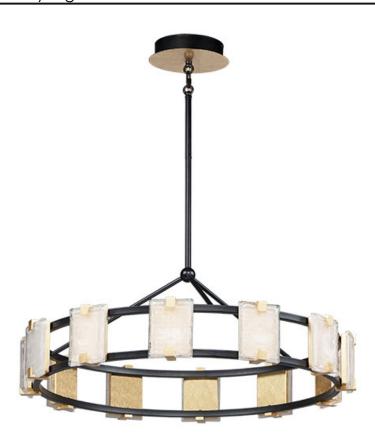

## PRODUCT DESCRIPTION

Piastra style glass diffuses integrated LED to shimmer radiantly. Suspended on a Black frame with Gold Leaf accents, this perfect blend of contemporary and traditional design adds glamour to a broad spectrum of design aesthetics.

### **FINISHES OPTION**

Black / Gold Leaf (BKGL)

### GLASS

Crystaline CY