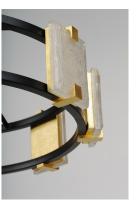

## PRODUCT DESCRIPTION

Piastra style glass diffuses integrated LED to shimmer radiantly. Suspended on a Black frame with Gold Leaf accents, this perfect blend of contemporary and traditional design adds glamour to a broad spectrum of design aesthetics.

### GLASS

Crystaline CY

#### MATERIAL

Steel, Aluminum, Glass