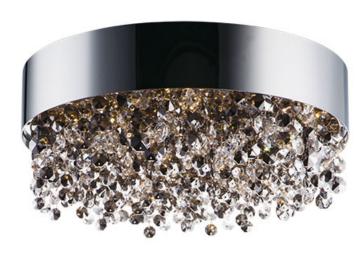

### PRODUCT DESCRIPTION

6.25

A sea of crystal strands suspend from within drums of steel which are finished in your choice of Bronze with Scotch crystal or Polished Chrome with Mirror Smoke crystal. Hidden inside the drum is a powerful dimmable LED source which has the crystals dancing in the night without any glare in your eyes.

# **FINISHES OPTION**

Bronze (BZ)

Polished Chrome (PC)

# GLASS

Mirror Smoke MSK