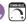

### PRODUCT DESCRIPTION

6.25

A sea of crystal strands suspend from within drums of steel which are finished in your choice of Bronze with Scotch crystal or Polished Chrome with Mirror Smoke crystal. Hidden inside the drum is a powerful dimmable LED source which has the crystals dancing in the night without any glare in your eyes.

# **MEASUREMENTS**

: 16" L x 16" W x 6.25" H **DIMENSION** CANOPY : 15.75" W x 3.15" H x 15.75" L

HANGING WEIGHT : 16.24 lb

LAMPING

INPUT VOLTAGE : 120V

**LUMENS** : 2,160 Rated (1,550 Del.)

BULB : 11 x 3W LED PCB Integrated , 33W Total