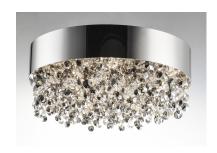

### PRODUCT DESCRIPTION

6.25

A sea of crystal strands suspend from within drums of steel which are finished in your choice of Bronze with Scotch crystal or Polished Chrome with Mirror Smoke crystal. Hidden inside the drum is a powerful dimmable LED source which has the crystals dancing in the night without any glare in your eyes.

# **FINISHES OPTION**

Bronze (BZ)

Polished Chrome (PC)

# GLASS

Mirror Smoke MSK