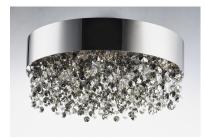

### PRODUCT DESCRIPTION

6.25

A sea of crystal strands suspend from within drums of steel which are finished in your choice of Bronze with Scotch crystal or Polished Chrome with Mirror Smoke crystal. Hidden inside the drum is a powerful dimmable LED source which has the crystals dancing in the night without any glare in your eyes.

# **FINISHES OPTION**

Bronze (BZ)

Polished Chrome (PC)

# GLASS

Mirror Smoke MSK