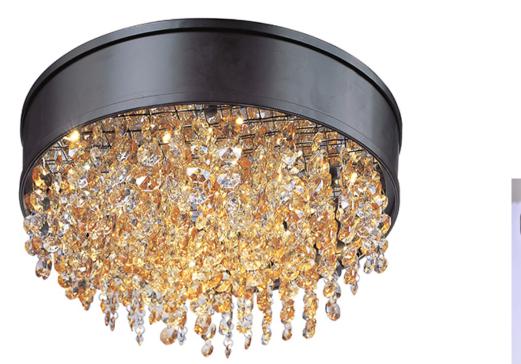

## **PRODUCT DESCRIPTION**

A sea of crystal strands suspend from within drums of steel which are finished in your choice of Bronze with Scotch crystal or Polished Chrome with Mirror Smoke crystal. Hidden inside the drum is a powerful dimmable LED source which has the crystals dancing in the night without any glare in your eyes.