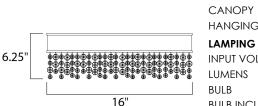

## MEASUREMENTS DIMENSION

HANGING WEIGHT

## INPUT VOLTAGE LUMENS BULB

BULB INCLUDED DIMMABLE CRI

: 16" L x 16" W x 6.25" H : 15.75" W x 3.15" H x 15.75" L : 16.24 lb

:120V : 2,160 Rated (1,550 Del.) : 11 x 3W LED PCB Integrated , 33W Total : (Integrated) : Triac CL : 80+ CRI COLOR\_TEMP : 3000K