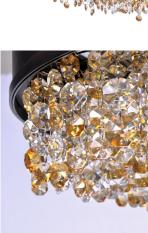

## **PRODUCT DESCRIPTION**

A sea of crystal strands suspend from within drums of steel which are finished in your choice of Bronze with Scotch crystal or Polished Chrome with Mirror Smoke crystal. Hidden inside the drum is a powerful dimmable LED source which has the crystals dancing in the night without any glare in your eyes.

## **FINISHES OPTION**

Bronze (BZ)

Polished Chrome (PC)

GLASS Scotch Crystal SH

MATERIAL Stainless Steel, Crystal

RATINGS **c**ETLus Damp Location

ADDITIONAL RATED LIFE 35000 Hours OPERATING TEMPERATURE: -20°C (-4°F), 40°C (104°F)