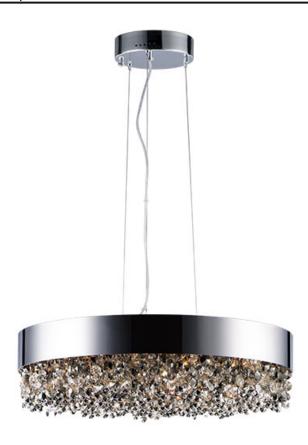

## **PRODUCT DESCRIPTION**

A sea of crystal strands suspend from within drums of steel which are finished in your choice of Bronze with Scotch crystal or Polished Chrome with Mirror Smoke crystal. Hidden inside the drum is a powerful dimmable LED source which has the crystals dancing in the night without any glare in your eyes.