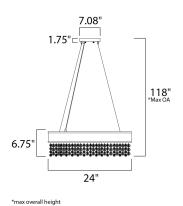

# **MEASUREMENTS**

DIMENSION : 24" L x 24" W x 6.75" H

MAX OAH : 118" OAH

: 7" W x 1.75" H x 7" L CANOPY

HANGING WEIGHT : 33 lb