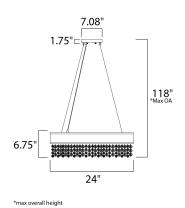

# **MEASUREMENTS**

DIMENSION : 24" L x 24" W x 6.75" H

MAX OAH : 118" OAH

CANOPY : 7" W x 1.75" H x 7" L

HANGING WEIGHT : 33 lb