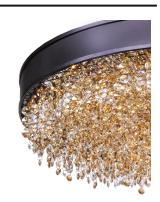

### PRODUCT DESCRIPTION

A sea of crystal strands suspend from within drums of steel which are finished in your choice of Bronze with Scotch crystal or Polished Chrome with Mirror Smoke crystal. Hidden inside the drum is a powerful dimmable LED source which has the crystals dancing in the night without any glare in your eyes.

### MATERIAL

Stainless Steel, Crystal