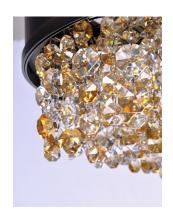

### PRODUCT DESCRIPTION

A sea of crystal strands suspend from within drums of steel which are finished in your choice of Bronze with Scotch crystal or Polished Chrome with Mirror Smoke crystal. Hidden inside the drum is a powerful dimmable LED source which has the crystals dancing in the night without any glare in your eyes.

# GLASS

Scotch Crystal SH

### MATERIAL

Stainless Steel, Crystal