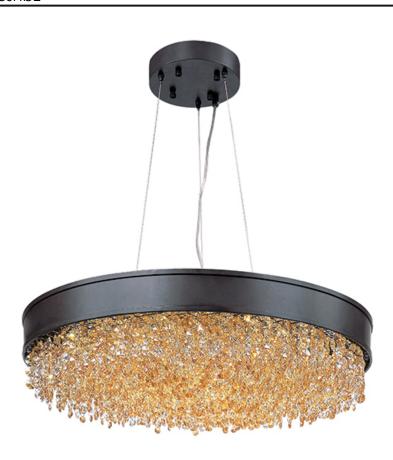

### PRODUCT DESCRIPTION

A sea of crystal strands suspend from within drums of steel which are finished in your choice of Bronze with Scotch crystal or Polished Chrome with Mirror Smoke crystal. Hidden inside the drum is a powerful dimmable LED source which has the crystals dancing in the night without any glare in your eyes.

### MATERIAL

Stainless Steel, Crystal