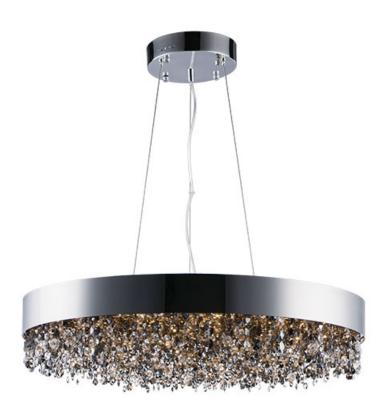

### **PRODUCT DESCRIPTION**

A sea of crystal strands suspend from within drums of steel which are finished in your choice of Bronze with Scotch crystal or Polished Chrome with Mirror Smoke crystal. Hidden inside the drum is a powerful dimmable LED source which has the crystals dancing in the night without any glare in your eyes.

### MATERIAL

Stainless Steel, Crystal