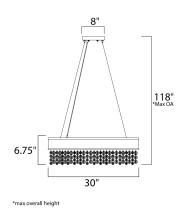

## **MEASUREMENTS**

DIMENSION : 30" L x 30" W x 6.75" H

MAX OAH : 118" OAH

CANOPY : 8" W x 1.75" H x 8" L

HANGING WEIGHT : 50.33 lb