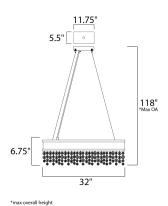

# **MEASUREMENTS**

DIMENSION : 32" L x 12" W x 6.75" H

MAX OAH : 118" OAH

CANOPY : 5.5" W x 1.75" H x 11.75" L

HANGING WEIGHT : 32.38 lb