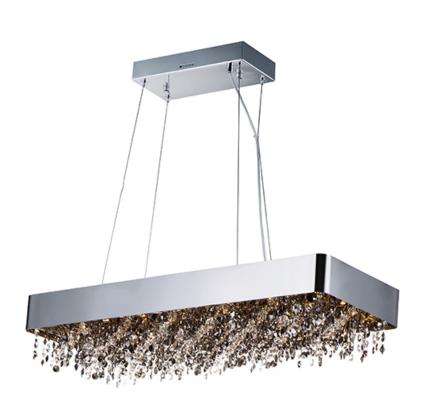

### PRODUCT DESCRIPTION

A sea of crystal strands suspend from within drums of steel which are finished in your choice of Bronze with Scotch crystal or Polished Chrome with Mirror Smoke crystal. Hidden inside the drum is a powerful dimmable LED source which has the crystals dancing in the night without any glare in your eyes.

### **FINISHES OPTION**

Polished Chrome (PC)

## GLASS

Mirror Smoke MSK

### MATERIAL

Stainless Steel, Crystal