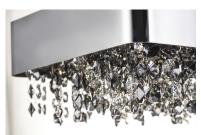

### PRODUCT DESCRIPTION

A sea of crystal strands suspend from within drums of steel which are finished in your choice of Bronze with Scotch crystal or Polished Chrome with Mirror Smoke crystal. Hidden inside the drum is a powerful dimmable LED source which has the crystals dancing in the night without any glare in your eyes.

### MATERIAL

Stainless Steel, Crystal