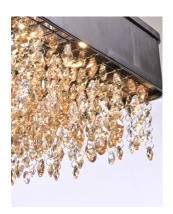

### **PRODUCT DESCRIPTION**

A sea of crystal strands suspend from within drums of steel which are finished in your choice of Bronze with Scotch crystal or Polished Chrome with Mirror Smoke crystal. Hidden inside the drum is a powerful dimmable LED source which has the crystals dancing in the night without any glare in your eyes.

## **GLASS**

Scotch Crystal SH