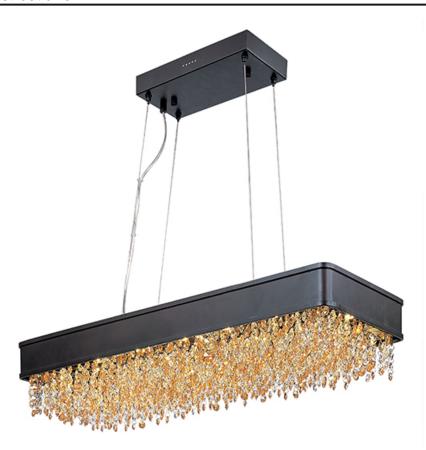

### **PRODUCT DESCRIPTION**

A sea of crystal strands suspend from within drums of steel which are finished in your choice of Bronze with Scotch crystal or Polished Chrome with Mirror Smoke crystal. Hidden inside the drum is a powerful dimmable LED source which has the crystals dancing in the night without any glare in your eyes.