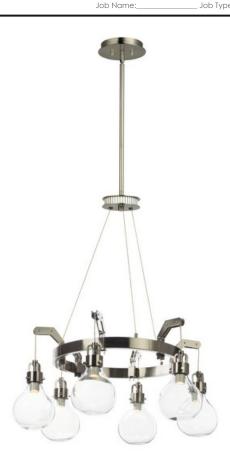

## **PRODUCT DESCRIPTION**

Contemporary Industrial design is met with the Kinetic series transforming mechanical parts into beautiful metal components finished in Dark Satin Nickel. Wire cord is run along a truss like structure separated by transformer-like castings. Large Clear glass globes are suspended from brackets with recessed LED illumination coming from decorative heat sinks.

### **FINISHES OPTION**

Dark Satin Nickel (DSN)

## **GLASS**

Clear CL