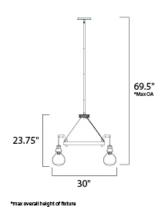

# **MEASUREMENTS**

DIMENSION : 30.5" L x 30.5" W x 34" H

MAX OAH : 79.5" OAH

CANOPY : 5" W x 0.75" H x 5" L

HANGING WEIGHT : 21.6 lb