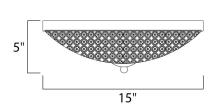

# **MEASUREMENTS**

DIMENSION : 15" L x 15" W x 5" H

HANGING WEIGHT : 5.5 lb

LAMPING

INPUT VOLTAGE : 120V

**LUMENS** : 2,000 Rated

BULB : 4 x 4W LED G9 , 16W Total

BULB INCLUDED : (Included) DIMMABLE : Yes COLOR\_TEMP : 3000K