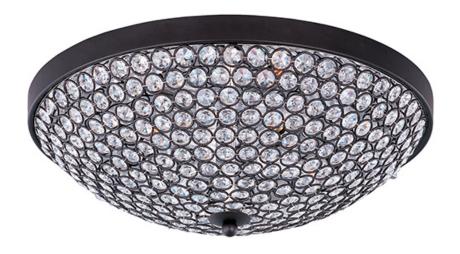

## PRODUCT DESCRIPTION

Like a constellation that sparkles in the night, the Glimmer collection features frames of rings expertly crafted and finished in choice of Polished Silver or Bronze. The rings are adorned with hundreds of clear Beveled Crystal beads which are installed one at a time by hand to create a masterpiece of lighting illuminated by xenon lamps