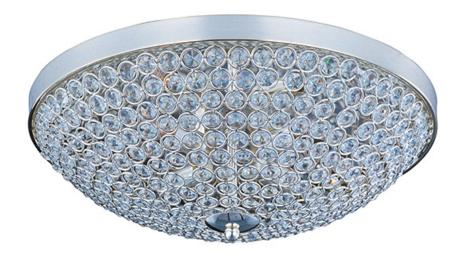

## PRODUCT DESCRIPTION

Like a constellation that sparkles in the night, the Glimmer collection features frames of rings expertly crafted and finished in choice of Polished Silver or Bronze. The rings are adorned with hundreds of clear Beveled Crystal beads which are installed one at a time by hand to create a masterpiece of lighting illuminated by xenon lamps