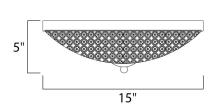

# **MEASUREMENTS**

DIMENSION : 15" L x 15" W x 5" H

HANGING WEIGHT : 5.5 lb

LAMPING

INPUT VOLTAGE : 120V

**LUMENS** : 2,000 Rated

BULB : 4 x 4W LED G9 , 16W Total

BULB INCLUDED : (Included) DIMMABLE : Yes COLOR\_TEMP : 3000K