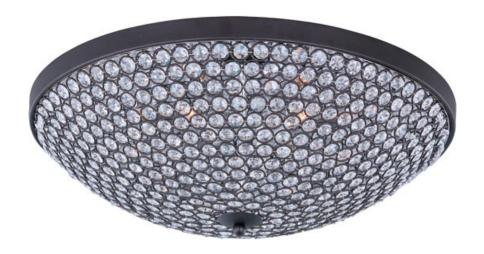

## PRODUCT DESCRIPTION

Like a constellation that sparkles in the night, the Glimmer collection features frames of rings expertly crafted and finished in choice of Polished Silver or Bronze. The rings are adorned with hundreds of clear Beveled Crystal beads which are installed one at a time by hand to create a masterpiece of lighting illuminated by xenon lamps