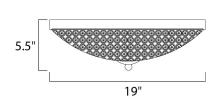

# **MEASUREMENTS**

DIMENSION : 19" L x 19" W x 5.5" H

HANGING WEIGHT : 9.9 lb

LAMPING

INPUT VOLTAGE : 120V

**LUMENS** : 3,000 Rated

**BULB** : 6 x 2W LED G9 , 12W Total

BULB INCLUDED : (Included) DIMMABLE : Yes COLOR\_TEMP : 3000K