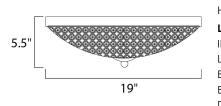

## MEASUREMENTS

DIMENSION : 19" L x 19" W x 5.5" H HANGING WEIGHT : 9.9 lb

LAMPING INPUT VOLTAGE : 120V LUMENS : 3,000 BULB : 6 x 2' BULB INCLUDED : (Inclu DIMMABLE : Yes

COLOR\_TEMP

: 120V : 3,000 Rated : 6 x 2W LED G9 , 12W Total : (Included) : Yes : 3000K