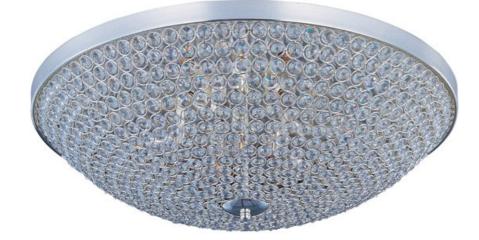

## **PRODUCT DESCRIPTION**

Like a constellation that sparkles in the night, the Glimmer collection features frames of rings expertly crafted and finished in choice of Polished Silver or Bronze. The rings are adorned with hundreds of clear Beveled Crystal beads which are installed one at a time by hand to create a masterpiece of lighting illuminated by xenon lamps

# Bronze (BZ) Plated Silver (PS)

GLASS Beveled Crystal BC

MATERIAL Steel, K9 Crystal