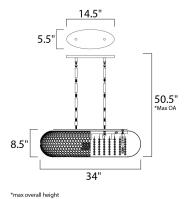

### **MEASUREMENTS**

DIMENSION : 34" L x 14" W x 8.5" H

MAX OAH : 50.5" OAH

CANOPY : 5.5" W x 0.875" H x 14.5" L

HANGING WEIGHT : 16.3 lb