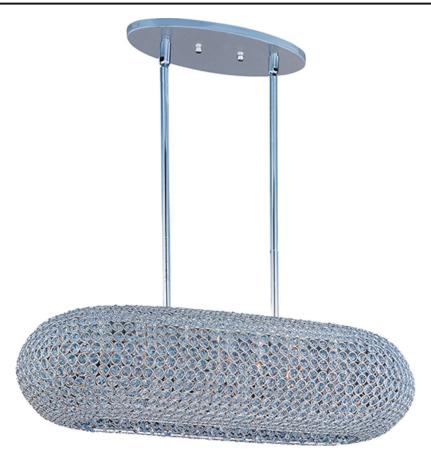

# PRODUCT DESCRIPTION

Like a constellation that sparkles in the night, the Glimmer collection features frames of rings expertly crafted and finished in choice of Polished Silver or Bronze. The rings are adorned with hundreds of clear Beveled Crystal beads which are installed one at a time by hand to create a masterpiece of lighting illuminated by xenon lamps

## **LAMPING**

INPUT VOLTAGE : 120V

LUMENS : 8,000 Rated

BULB : 1 x 40W Xenon G9 , 400W Total

BULB INCLUDED : (Included)
DIMMABLE : Yes
COLOR\_TEMP : 2900K