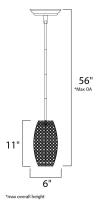

Quantity:



#### **PRODUCT DESCRIPTION**

Like a constellation that sparkles in the night, the Glimmer collection features frames of rings expertly crafted and finished in choice of Polished Silver or Bronze. The rings are adorned with hundreds of clear Beveled Crystal beads which are installed one at a time by hand to create a masterpiece of lighting illuminated by xenon lamps



## MEASUREMENTS DIMENSION

: 6" W x 11" H : 56" OAH : 3.74 lb

### LAMPING

HANGING WEIGHT

MAX OAH

INPUT VOLTAGE : 120V LUMENS : 2,400 Rated BULB : 3 x 40W Xenon G9 , 120W Total BULB INCLUDED : (Included) DIMMABLE : Yes COLOR\_TEMP : 2900K

# **FINISHES OPTION**

Bronze (BZ) Plated Silver (PS)

GLASS Beveled Crystal BC

MATERIAL Steel, K9 Crystal

## RATINGS

cETLus Dry Location



### ADDITIONAL

SLOPE: 120 RATED LIFE 2000 Hours OPERATING TEMPERATURE: -20°C (-4°F), 40°C (104°F)

Always consult a qualified electrician before installing any lighting product.



WESTERN DISTRIBUTION CENTER (HEADQUARTER) 253 NORTH VINELAND AVE I CITY OF INDUSTRY, CA 91746

EASTERN DISTRIBUTION CENTER 101 GARDNER PARK | PEACHTREE CITY, GA 30269

P. 626.956.4200 | F. 626.956.4225 | maximlighting.com