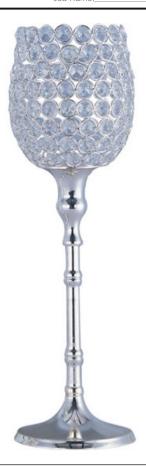

# PRODUCT DESCRIPTION

Like a constellation that sparkles in the night, the Glimmer collection features frames of rings expertly crafted and finished in choice of Polished Silver or Bronze. The rings are adorned with hundreds of clear Beveled Crystal beads which are installed one at a time by hand to create a masterpiece of lighting illuminated by xenon lamps

## GLASS

Beveled Crystal BC