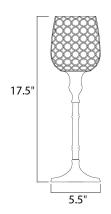

# PRODUCT DESCRIPTION

Like a constellation that sparkles in the night, the Glimmer collection features frames of rings expertly crafted and finished in choice of Polished Silver or Bronze. The rings are adorned with hundreds of clear Beveled Crystal beads which are installed one at a time by hand to create a masterpiece of lighting illuminated by xenon lamps



# **MEASUREMENTS**

DIMENSION : 5.5" W x 17.5" H HANGING WEIGHT : 2.21 lb

# LAMPING

INPUT VOLTAGE : 'BULB : DIMMABLE :

#### **FINISHES OPTION**



## GLASS

Beveled Crystal BC

#### **RATINGS**

cETLus N/A Location





## **ADDITIONAL**

OPERATING TEMPERATURE: -20°C (-4°F), 40°C (104°F)

Always consult a qualified electrician before installing any lighting product.