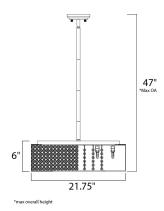

### **MEASUREMENTS**

DIMENSION : 21.75" L x 21.75" W x 6" H

MAX OAH : 47" OAH HANGING WEIGHT : 15.84 lb