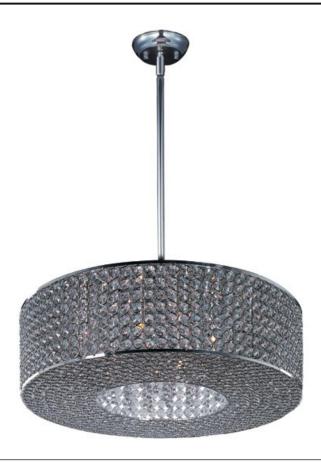

## PRODUCT DESCRIPTION

Like a constellation that sparkles in the night, the Glimmer collection features frames of rings expertly crafted and finished in choice of Polished Silver or Bronze. The rings are adorned with hundreds of clear Beveled Crystal beads which are installed one at a time by hand to create a masterpiece of lighting illuminated by xenon lamps