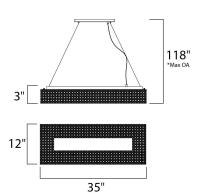

# **MEASUREMENTS**

DIMENSION : 35" L x 12" W x 3" H

MAX OAH : 122" OAH

: 4.75" W x 0.79" H x 11.8" L CANOPY

HANGING WEIGHT : 19.8 lb