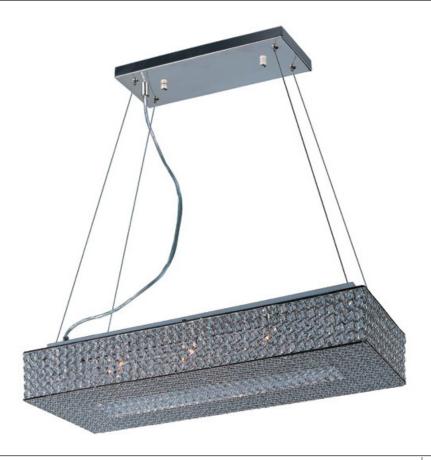

### PRODUCT DESCRIPTION

\*max overall height

Like a constellation that sparkles in the night, the Glimmer collection features frames of rings expertly crafted and finished in choice of Polished Silver or Bronze. The rings are adorned with hundreds of clear Beveled Crystal beads which are installed one at a time by hand to create a masterpiece of lighting illuminated by xenon lamps

### **GLASS**

Beveled Crystal BC

#### MATERIAL

Steel, K9 Crystal