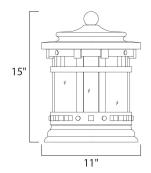

## **PRODUCT DESCRIPTION**

Maxim Lighting's Santa Barbara VX Collection is made with Vivex, a material twice the strength of resin, is non-corrosive, UV resistant and backed with a 5-Year Limited Warranty. Santa Barbara VX features our Sienna finish and Seedy glass.



#### **MEASUREMENTS**

DIMENSION : 11" W x 15" H HANGING WEIGHT : 15.84 lb

### **LAMPING**

INPUT VOLTAGE : 120V

: 3 x 40W Incandescent E12 Candelabra, 120W Total

**BULB INCLUDED** : (Not Included)

DIMMABLE

## **FINISHES OPTION**



### **GLASS**

Seedy CD

# MATERIAL

Vivex Resin Composite, Glass

#### **RATINGS**

cETLus Wet Location







## **ADDITIONAL**

OPERATING TEMPERATURE: -20°C (-4°F), 40°C (104°F)

Always consult a qualified electrician before installing any lighting product.



WESTERN DISTRIBUTION CENTER (HEADQUARTER) 253 NORTH VINELAND AVE I CITY OF INDUSTRY, CA 91746

## **EASTERN DISTRIBUTION CENTER**