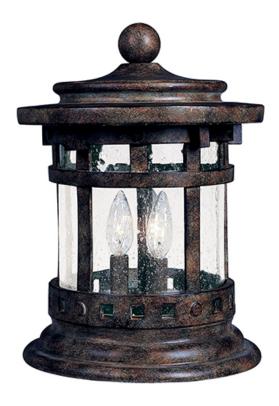

## **PRODUCT DESCRIPTION**

Maxim Lighting's Santa Barbara VX Collection is made with Vivex, a material twice the strength of resin, is non-corrosive, UV resistant and backed with a 5-Year Limited Warranty. Santa Barbara VX features our Sienna finish and Seedy glass.

### **LAMPING**

INPUT VOLTAGE : 120V

: 3 x 40W Incandescent E12 Candelabra, 120W Total

**BULB INCLUDED** : (Not Included)

DIMMABLE

### **GLASS**

Seedy CD