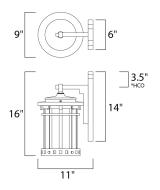

\*height from center of outlet to the top of the fixture

#### **MEASUREMENTS**

DIMENSION : 9" W x 16" H x 11" Ext **BACK PLATE** : 6" W x 14" H x 3.5" HCO

HANGING WEIGHT : 7.04 lb