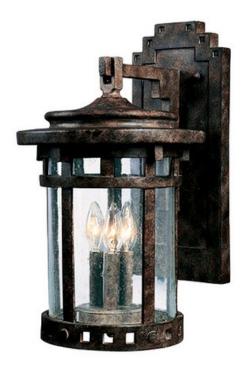

## **PRODUCT DESCRIPTION**

Maxim Lighting's Santa Barbara VX Collection is made with Vivex, a material twice the strength of resin, is non-corrosive, UV resistant and backed with a 5-Year Limited Warranty. Santa Barbara VX features our Sienna finish and Seedy glass.

### LAMPING

INPUT VOLTAGE : 120V

: 3 x 40W Incandescent E12 Candelabra , 120W Total **BULB** 

**BULB INCLUDED** : (Not Included)

DIMMABLE

### **GLASS**

Seedy CD