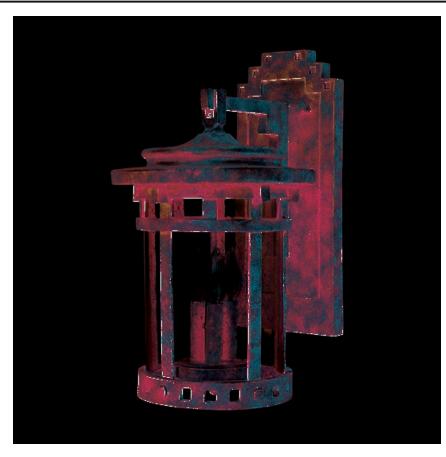

## **PRODUCT DESCRIPTION**

Maxim Lighting's Santa Barbara VX Collection is made with Vivex, a material twice the strength of resin, is non-corrosive, UV resistant and backed with a 5-Year Limited Warranty. Santa Barbara VX features our Sienna finish and Seedy glass.