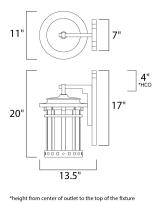

## MEASUREMENTS

| • |      |
|---|------|
|   | 11.  |
| : | 7" ۱ |
| : | 11"  |
|   | :    |

INPUT VOLTAGE

: 11" W x 20" H x 13.5" Ext : 7" W x 17" H x 4" HCO : 11.66 lb

GE : 120V

: 3 x 40W Incandescent E12 Candelabra , 120W Total DED : (Not Included) :