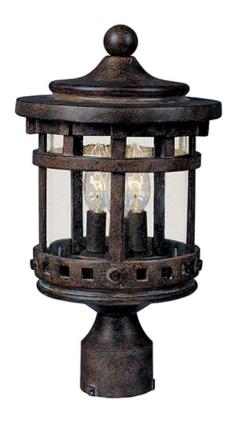

## **PRODUCT DESCRIPTION**

Maxim Lighting's Santa Barbara VX Collection is made with Vivex, a material twice the strength of resin, is non-corrosive, UV resistant and backed with a 5-Year Limited Warranty. Santa Barbara VX features our Sienna finish and Seedy glass.

## **LAMPING**

INPUT VOLTAGE : 120V

: 3 x 40W Incandescent E12 Candelabra, 120W Total

**BULB INCLUDED** : (Not Included)

DIMMABLE

## **GLASS**

Seedy CD