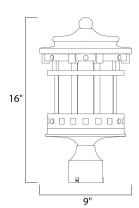

### **MEASUREMENTS**

DIMENSION : 9" L x 9" W x 16" H

HANGING WEIGHT : 10.56 lb