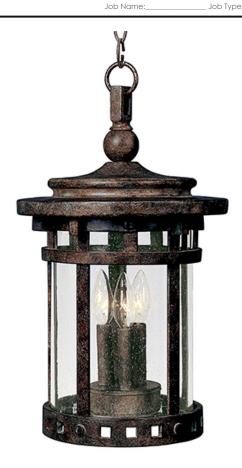

## **PRODUCT DESCRIPTION**

Maxim Lighting's Santa Barbara VX Collection is made with Vivex, a material twice the strength of resin, is non-corrosive, UV resistant and backed with a 5-Year Limited Warranty. Santa Barbara VX features our Sienna finish and Seedy glass.

## **GLASS**

Seedy CD

#### MATERIAL

Vivex Resin Composite, Glass