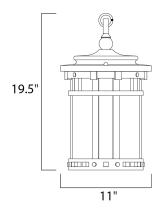

## **MEASUREMENTS**

**DIMENSION** : 11" L x 11" W x 19.5" H

MAX OAH : 93.5" OAH HANGING WEIGHT : 8.8 lb