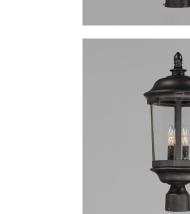

**PRODUCT DESCRIPTION** 

Maxim Lighting's Dover VX Collection is made with Vivex, a material twice the strength of resin, is non-corrosive, UV resistant and backed with a 5-Year Limited Warranty. Dover VX features our Bronze finish and Seedy glass.