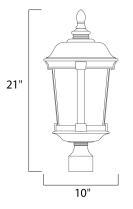

## MEASUREMENTS DIMENSION

BULB

HANGING WEIGHT

: 6.82 lb

LAMPING INPUT VOLTAGE : 120V

BULB INCLUDED

DIMMABLE

: 10" L x 10" W x 21" H