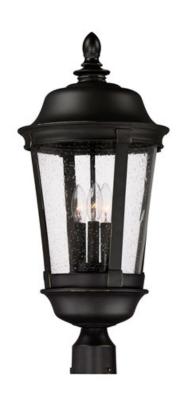

## PRODUCT DESCRIPTION

Maxim Lighting's Dover VX Collection is made with Vivex, a material twice the strength of resin, is non-corrosive, UV resistant and backed with a 5-Year Limited Warranty. Dover VX features our Bronze finish and Seedy glass.

# GLASS

Seedy CD

# MATERIAL

Vivex Resin Composite, Glass