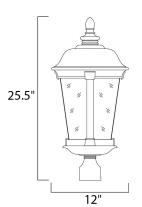

#### **MEASUREMENTS**

DIMENSION : 12" L x 12" W x 25.5" H

HANGING WEIGHT : 8.36 lb