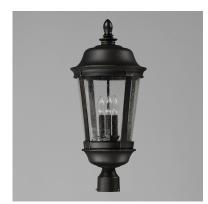

## PRODUCT DESCRIPTION

Maxim Lighting's Dover VX Collection is made with Vivex, a material twice the strength of resin, is non-corrosive, UV resistant and backed with a 5-Year Limited Warranty. Dover VX features our Bronze finish and Seedy glass.

# GLASS

Seedy CD

# MATERIAL

Vivex Resin Composite, Glass