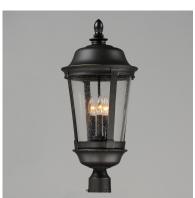

## PRODUCT DESCRIPTION

Maxim Lighting's Dover VX Collection is made with Vivex, a material twice the strength of resin, is non-corrosive, UV resistant and backed with a 5-Year Limited Warranty. Dover VX features our Bronze finish and Seedy glass.

# GLASS

Seedy CD

# MATERIAL

Vivex Resin Composite, Glass