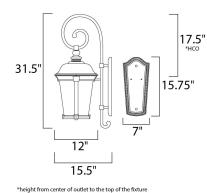

## **MEASUREMENTS** DIMENSION

BACK PLATE

LAMPING

DIMMABLE

BULB

HANGING WEIGHT

: 12" W x 31.5" H x 15.5" Ext : 7" W x 15.75" H x 17.5" HCO : 20.02 lb

:120V INPUT VOLTAGE : 3 x 40W Incandescent E12 Candelabra , 120W Total BULB INCLUDED : (Not Included) :