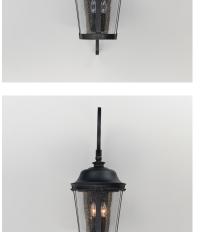

## **PRODUCT DESCRIPTION**

Maxim Lighting's Dover VX Collection is made with Vivex, a material twice the strength of resin, is non-corrosive, UV resistant and backed with a 5-Year Limited Warranty. Dover VX features our Bronze finish and Seedy glass.

## **MEASUREMENTS** DIMENSION

BACK PLATE

LAMPING

DIMMABLE

BULB

HANGING WEIGHT

: 12" W x 31.5" H x 15.5" Ext : 7" W x 15.75" H x 17.5" HCO : 20.02 lb

:120V INPUT VOLTAGE : 3 x 40W Incandescent E12 Candelabra , 120W Total BULB INCLUDED : (Not Included) :

## **FINISHES OPTION**

Bronze (BZ)

GLASS Seedy CD

MATERIAL Vivex Resin Composite, Glass

RATINGS cETLus Wet Location

ADDITIONAL OPERATING TEMPERATURE: -20°C (-4°F), 40°C (104°F)

Always consult a qualified electrician before installing any lighting product.