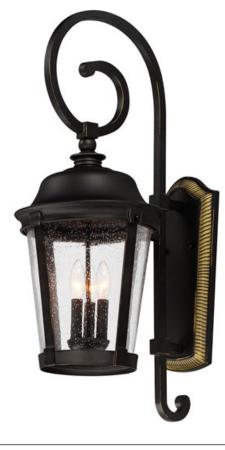

## **PRODUCT DESCRIPTION**

Maxim Lighting's Dover VX Collection is made with Vivex, a material twice the strength of resin, is non-corrosive, UV resistant and backed with a 5-Year Limited Warranty. Dover VX features our Bronze finish and Seedy glass.

## **FINISHES OPTION**

Bronze (BZ)

GLASS Seedy CD

MATERIAL Vivex Resin Composite, Glass

RATINGS cETLus Wet Location

ADDITIONAL OPERATING TEMPERATURE: -20°C (-4°F), 40°C (104°F)

Always consult a qualified electrician before installing any lighting product.